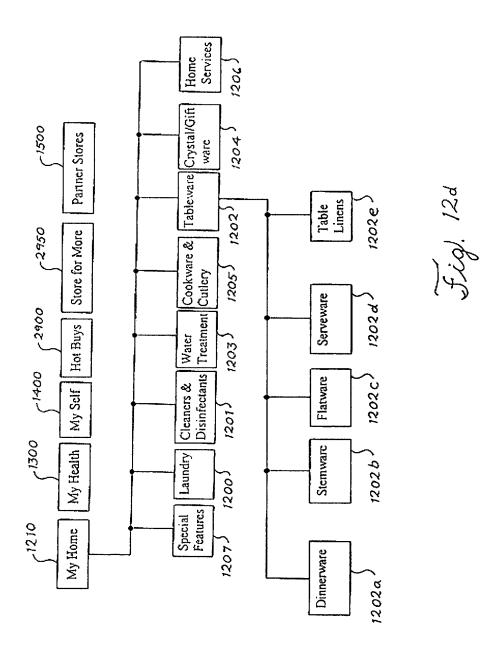

|
| Credit Card Number:                    |        |                 |                                          |       | -                         |                                                        |                                             |
| Expiration Da                          | te:    | Month:<br>Year: |                                          |       | ]                         |                                                        |                                             |
| Purchase 1106                          |        |                 |                                          |       |                           |                                                        |                                             |



































29/40



30/40











35/40